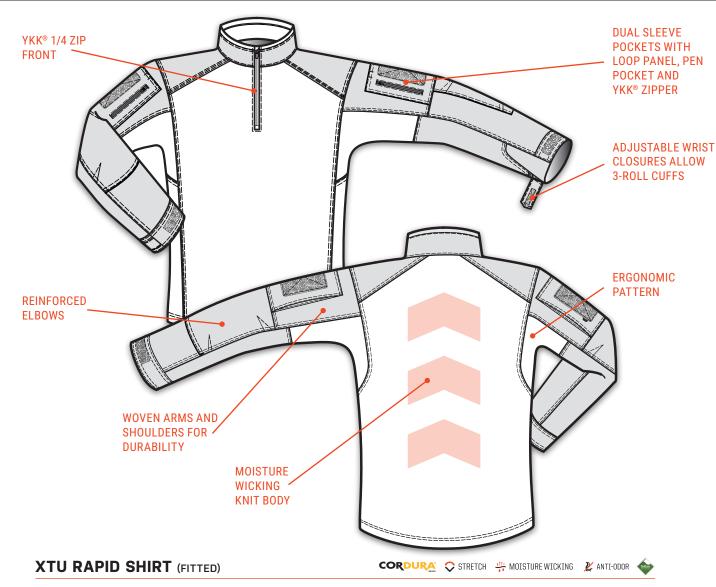

Arms feature zippered pockets with internal retention loops and patch-holder exterior panels. Adjustable cuffs with stretch allow the sleeve to be partially rolled up and double-layered elbows add durability. Its collar is jersey lined for comfort and features a  $\mbox{\em 14}$  length YKK® zipper.

The XTU Shirt has a fitted profile with and ergonomic pattern for ease of movement with minimal fabric bulk. Lightweight, breathable and ready for anything.

+ Woven: 58% cotton / 39% nylon / 3% elastane ripstop, 5.7-oz.,
Teflon™ | Knit: 60% cotton / 40% nylon jersey, 5.0-oz. with moisture
wicking and odor control properties

- + No melt no drip fabrics
- + YKK® ¼ zip center front closure
- + Dual sleeve pockets with loop patches at biceps
- + Adjustable cuffs
- + Gusseted construction with knit fabric for breathability
- + Reinforced elbows
- + Flat lock seams for comfort
- + Bar tacking at key stress points
- + GSA / TAA