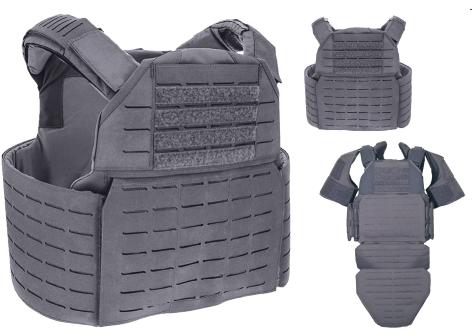

## TACTICAL ARMOR SYSTEM

This highly versatile tactical platform is designed specifically for high end in-conjunction armor systems.

AVAILABLE COLORS

## **FEATURES & BENEFITS**

- SAPI plate sized from Small through XL giving customized ballistic rifle protection and mobility specific to each operator's dimensions
- Extended front and rear side coverage for overlapping protection
- Integrated communication wire openings at front wing and center chest to keep wires managed and out of outer areas
- · Articulating shoulders for enhanced mobility and large range of adjustment
- Extended rifle retention areas at each shoulder and across middle with rubberized ID
- Removable closure flap allows for other closure system placards to be utilized for desired load outs
- Rear zip on MOLLE platform allowing for multiple load out scenarios and can be removed while seated in vehicles
- · Shock cord adjustable cummerbund system with detachable center anchor
- Slim line shoulder ballistic pads with ventilated grip points to keep shoulder straps in position - includes integrated rifle retention pads that further extend weapon grip area above the vest
- Modular abdomen/spinal protection with adjustable connection tabs allowing for precise positioning